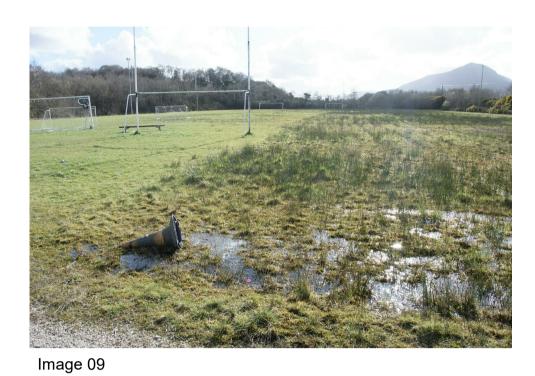

Image 03 Image 01 Image 02

Image 06

Images 01-04 above: Photographical Survey of the existing Access / Egress boundaries and carriageway arrangements.

Images 05-24 left / below:

Photographical Survey of the existing Site & Ajdoining boundaries.